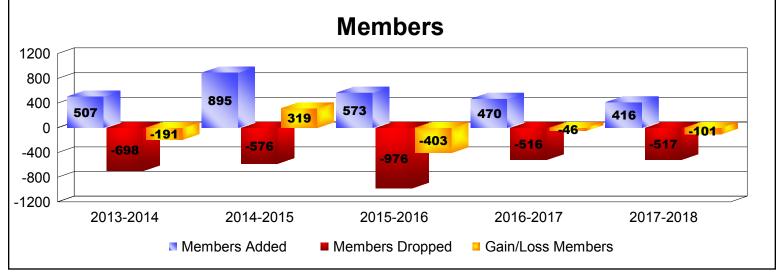

District 354 C

As of June 2018 Cumulative

| Year      | New<br>Clubs | Dropped<br>Clubs | Gain/<br>Loss<br>Clubs | New<br>Members | Charter<br>Members | Reinstate<br>Members | Transfer<br>Members | Total<br>Member<br>Added | Total<br>Members<br>Dropped | Gain/<br>Loss<br>Members |
|-----------|--------------|------------------|------------------------|----------------|--------------------|----------------------|---------------------|--------------------------|-----------------------------|--------------------------|
| 2013-2014 | 1            | -7               | -6                     | 376            | 27                 | 86                   | 18                  | 507                      | -698                        | -191                     |
| 2014-2015 | 6            | -9               | -3                     | 670            | 191                | 19                   | 15                  | 895                      | -576                        | 319                      |
| 2015-2016 | 6            | -11              | -5                     | 286            | 178                | 98                   | 11                  | 573                      | -976                        | -403                     |
| 2016-2017 | 3            | -5               | -2                     | 369            | 84                 | 7                    | 10                  | 470                      | -516                        | -46                      |
| 2017-2018 | 1            | -7               | -6                     | 379            | 29                 | 3                    | 5                   | 416                      | -517                        | -101                     |
| Average   | 3            | -8               | -4                     | 416            | 102                | 43                   | 12                  | 572                      | -657                        | -84                      |