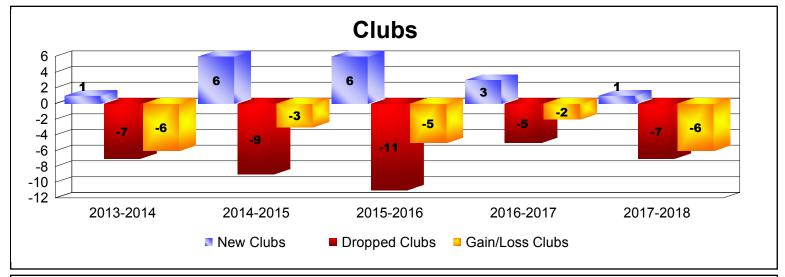

District 354 C

As of June 2018 Cumulative

| Year      | New<br>Clubs | Dropped<br>Clubs | Gain/<br>Loss<br>Clubs | New<br>Members | Charter<br>Members | Reinstate<br>Members | Transfer<br>Members | Total<br>Member<br>Added | Total<br>Members<br>Dropped | Gain/<br>Loss<br>Members |
|-----------|--------------|------------------|------------------------|----------------|--------------------|----------------------|---------------------|--------------------------|-----------------------------|--------------------------|
| 2013-2014 | 1            | -7               | -6                     | 376            | 27                 | 86                   | 18                  | 507                      | -698                        | -191                     |
| 2014-2015 | 6            | -9               | -3                     | 670            | 191                | 19                   | 15                  | 895                      | -576                        | 319                      |
| 2015-2016 | 6            | -11              | -5                     | 286            | 178                | 98                   | 11                  | 573                      | -976                        | -403                     |
| 2016-2017 | 3            | -5               | -2                     | 369            | 84                 | 7                    | 10                  | 470                      | -516                        | -46                      |
| 2017-2018 | 1            | -7               | -6                     | 379            | 29                 | 3                    | 5                   | 416                      | -517                        | -101                     |
| Average   | 3            | -8               | -4                     | 416            | 102                | 43                   | 12                  | 572                      | -657                        | -84                      |